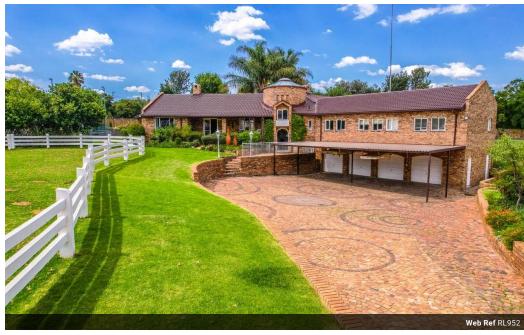

## Luxury Equestrian Estate Living in Randjesfontein

6 Spacious Bedrooms & 5.5 Bathrooms – Including a luxurious master suite with walk-in closet and home office.

Entertainment Paradise - Underground wine cellar, built-in bar, snooker room, heated swimming pool, jacuzzi, sauna, and a pristine tennis court with lights.

Additional Accommodation – A private 2-bedroom, 2-bathroom flatlet with modern finishes, plus a 2-bedroom staff quarters with lounge and kitchen.

A Home Designed for Luxury and Functionality

Nestled within the prestigious Randjesfontein Country Estate, this...