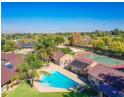

## Luxury Equestrian Estate Living in Randjesfontein

6 Spacious Bedrooms & 5.5 Bathrooms – Including a luxurious master suite with walk-in closet and home office.

Entertainment Paradise - Underground wine cellar, built-in bar, snooker room, heated swimming pool, jacuzzi, sauna, and a pristine tennis court with lights.