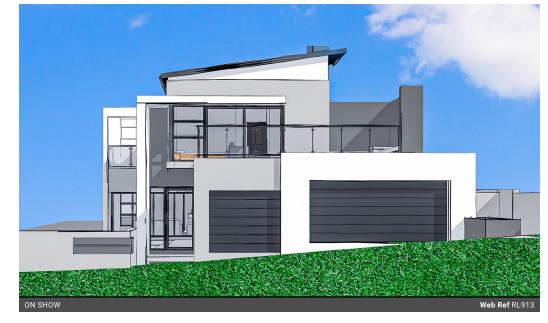

### Spacious Family Living with Entertainment at its Heart

I PM24-078 1 PLOT & PLAN | BUILDING PACKAGE

4 Bedrooms: Main bedroom with walk-in closet and ensuite; 2 bedrooms with shared full bathroom and balcony access. PJ Lounge: Positioned on the first floor for private family relaxation. Entertainment Area: Patio with built-in braai, countertop, pool, and BOMA with built-in seating on the balcony. Separate Guest Suite: Ground-floor study/guest bedroom with adjacent bathroom. Staff Quarters: Ensuite staff room with access via the kitchen yard.

Step into a home designed with family living and entertainment in mind. As you arrive, ample parking in the driveway leads to a 2+1 garage...