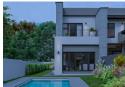

# Modern Family Living with Spacious Design

LPM25-024.3

PLOT & PLAN | BUILDING PACKAGE

Kev Features:

Double garage with interior access to the courtyard and covered porch

Open-plan kitchen with breakfast nook, walk-in pantry, and separate scullery

Guest bedroom with adjacent bathroom on the ground floor

Staff quarters with ensuite bathroom

Main bedroom with walk-in closet, full ensuite, and private balcony

Step into a home designed for comfort and luxury. The foyer leads into an expansive open-plan living area, seamlessly connecting the lounge, dining room, and modern kitchen. The covered patio overlooks the garden, providing the perfect space for outdoor...

### **Features**

| Pets Allowed | Yes |             |       |            |       |
|--------------|-----|-------------|-------|------------|-------|
| Interior     |     | Exterior    |       | Sizes      |       |
| Bedrooms     | 4   | Garages     | 2     | Floor Size | 236m² |
| Bathrooms    | 3   | Security    | Yes   | Land Size  | 467m² |
| Kitchens     | 1   | Dom. Accom. | 1     |            |       |
| Recep. Rooms | 2   | Pool        | Yes   |            |       |
| Furnished    | No  | Views       | False |            |       |