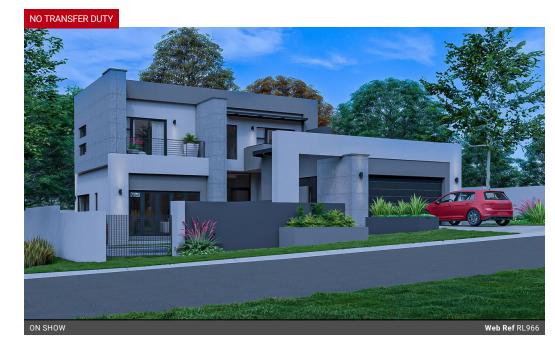

# Modern Family Living with Spacious Design

LPM25-024.3

PLOT & PLAN | BUILDING PACKAGE

Kev Features:

Double garage with interior access to the courtyard and covered porch

Open-plan kitchen with breakfast nook, walk-in pantry, and separate scullery

Guest bedroom with adjacent bathroom on the ground floor

Staff quarters with ensuite bathroom

Main bedroom with walk-in closet, full ensuite, and private balcony

Step into a home designed for comfort and luxury. The foyer leads into an expansive open-plan living area, seamlessly connecting the lounge, dining room, and modern kitchen. The covered patio overlooks the garden, providing the perfect space for outdoor...

### **Features**

| Pets Allowed | Yes |             |       |            |       |
|--------------|-----|-------------|-------|------------|-------|
| Interior     |     | Exterior    |       | Sizes      |       |
| Bedrooms     | 4   | Garages     | 2     | Floor Size | 236m² |
| Bathrooms    | 3   | Security    | Yes   | Land Size  | 467m² |
| Kitchens     | 1   | Dom. Accom. | 1     |            |       |
| Recep. Rooms | 2   | Pool        | Yes   |            |       |
| Furnished    | No  | Views       | False |            |       |