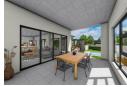

### **Kev Features**

3 Bedrooms on first floor and a guest bedroom on ground floor Main bedroom with walk-in closet, ensuite & shared balcony Kitchen with island, breakfast nook & separate scullery Double garage with interior access to the scullery Covered patio with built-in braai & steps to firepit

This stylish contemporary home is designed for modern family living and entertaining.

The double-door entrance leads into a spacious open-plan living area, featuring a lounge, dining room, and designer kitchen. The covered patio, complete with a built-in braai, extends to a firepit area...