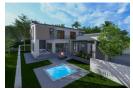

### **Kev Features**

3 Bedrooms on first floor and a guest bedroom on ground floor Main bedroom with walk-in closet, ensuite & shared balcony Kitchen with island, breakfast nook & separate scullery Double garage with interior access to the scullery Covered patio with built-in braai & steps to firepit

This stylish contemporary home is designed for modern family living and entertaining.

The double-door entrance leads into a spacious open-plan living area, featuring a lounge, dining room, and designer kitchen. The covered patio, complete with a built-in braai, extends to a firepit area...