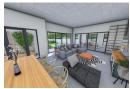

### **Kev Features**

3 Bedrooms on first floor and a guest bedroom on ground floor Main bedroom with walk-in closet, ensuite & shared balcony Kitchen with island, breakfast nook & separate scullery Double garage with interior access to the scullery Covered patio with built-in braai & steps to firepit

This stylish contemporary home is designed for modern family living and entertaining.

The double-door entrance leads into a spacious open-plan living area, featuring a lounge, dining room, and designer kitchen. The covered patio, complete with a built-in braai, extends to a firepit area...