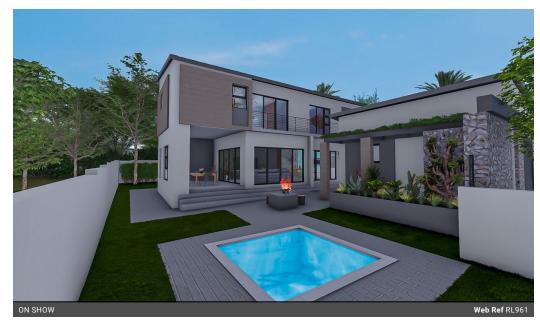

### **Kev Features**

3 Bedrooms on first floor and a guest bedroom on ground floor Main bedroom with walk-in closet, ensuite & shared balcony Kitchen with island, breakfast nook & separate scullery Double garage with interior access to the scullery Covered patio with built-in braai & steps to firepit

This stylish contemporary home is designed for modern family living and entertaining.

The double-door entrance leads into a spacious open-plan living area, featuring a lounge, dining room, and designer kitchen. The covered patio, complete with a built-in braai, extends to a firepit area...