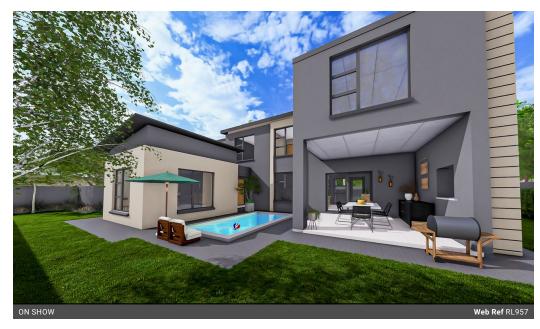

# Modern Family Home in Fountainbrook Estate

LPM25-018.3

PLOT & PLAN | BUILDING PACKAGE

Kev Features:

4 Bedrooms, including a guest bedroom

Covered patio with built-in braai

Spacious open-plan living areas with garden

Main bedroom with walk-by closet & ensuite bathroom

Kitchen with island, breakfast nook & separate scullery

This contemporary family home offers seamless indoor-outdoor living in a prime residential estate.

The double garage features interior access, leading into the foyer.

To the right, you will find a guest bedroom and separate guest bathroom, ideal for visitors or extended family.

The left wing of the home opens into a spacious living area,...