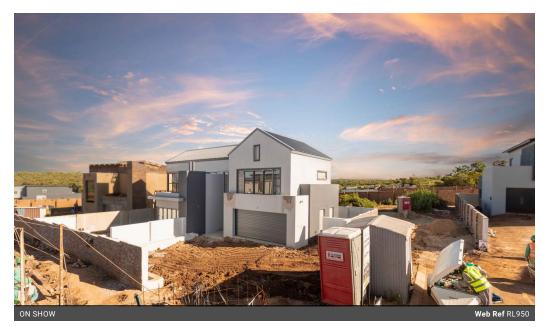

## Interesting Design Features Makes this Home a Standout in Fountainbrook Estate

LPM 23-030.2 ! NEARLY COMPLETED !

Key Features:

Ample Parking: Your guests will be greeted by a spacious front area, perfect for parking, right in front of the double garage.

Entertainer's Delight: Step through the covered porch and into the double-volume foyer, leading you to a beautiful living area with a dining room/braai room. The built-in braai and counter with a prep bowl make entertaining a breeze. The stacking doors seamlessly connect the indoors to the landscaped garden, offering space for your personalized amenities such as a pool or BOMA.

Modern Kitchen: The open-plan kitchen is a chef's delight, featuring an...