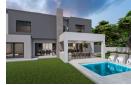

Open-plan kitchen with breakfast nook, walk-in pantry, and scullery

Covered patio with built-in braai and countertop

Pool with open deck and landscaped garden

Ample parking welcomes you to this modern family home, with a double garage offering interior access through the scullery for

#### **Features**

| Pets Allowed | Yes |          |       |            |       |
|--------------|-----|----------|-------|------------|-------|
| Interior     |     | Exterior |       | Sizes      |       |
| Bedrooms     | 4   | Garages  | 2     | Floor Size | 294m² |
| Bathrooms    | 3   | Security | Yes   | Land Size  | 678m² |
| Kitchens     | 1   | Pool     | Yes   |            |       |
| Recep. Rooms | 3   | Views    | False |            |       |
| Studies      | 1   |          |       |            |       |