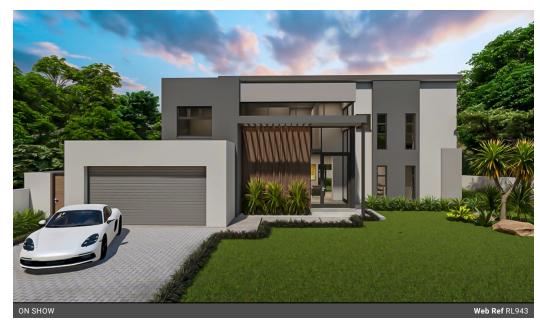

## Contemporary Family Home with Pool & Entertainment Space

LPM25-013.3

PLOT & PLAN | BUILDING PACKAGE

Kev Features:

4 Bedrooms, including a spacious main suite with a walk-in closet

PJ lounge and study nook on the first floor

Open-plan kitchen with breakfast nook, walk-in pantry, and scullery

Covered patio with built-in braai and countertop

Pool with open deck and landscaped garden

Ample parking welcomes you to this modern family home, with a double garage offering interior access through the scullery for

Step inside through the covered porch into the foyer, leading to a bright and open living space. The lounge, dining room, and openplan kitchen seamlessly..

#### **Features**

| Pets Allowed | Yes |          |       |            |       |
|--------------|-----|----------|-------|------------|-------|
| Interior     |     | Exterior |       | Sizes      |       |
| Bedrooms     | 4   | Garages  | 2     | Floor Size | 294m² |
| Bathrooms    | 3   | Security | Yes   | Land Size  | 678m² |
| Kitchens     | 1   | Pool     | Yes   |            |       |
| Recep. Rooms | 3   | Views    | False |            |       |
| Studies      | 1   |          |       |            |       |