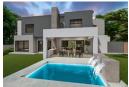

Open-plan kitchen with breakfast nook, walk-in pantry, and scullery

Covered patio with built-in braai and countertop

Pool with open deck and landscaped garden

Ample parking welcomes you to this modern family home, with a double garage offering interior access through the scullery for

#### **Features**

| Pets Allowed | Yes |          |       |            |       |
|--------------|-----|----------|-------|------------|-------|
| Interior     |     | Exterior |       | Sizes      |       |
| Bedrooms     | 4   | Garages  | 2     | Floor Size | 294m² |
| Bathrooms    | 3   | Security | Yes   | Land Size  | 678m² |
| Kitchens     | 1   | Pool     | Yes   |            |       |
| Recep. Rooms | 3   | Views    | False |            |       |
| Studies      | 1   |          |       |            |       |