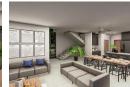

## Contemporary Family Home with Pool & Entertainment Space

LPM25-013.3

PLOT & PLAN | BUILDING PACKAGE

Kev Features:

4 Bedrooms, including a spacious main suite with a walk-in closet

PJ lounge and study nook on the first floor

Open-plan kitchen with breakfast nook, walk-in pantry, and scullery

Covered patio with built-in braai and countertop

Pool with open deck and landscaped garden

Ample parking welcomes you to this modern family home, with a double garage offering interior access through the scullery for

Step inside through the covered porch into the foyer, leading to a bright and open living space. The lounge, dining room, and openplan kitchen seamlessly..