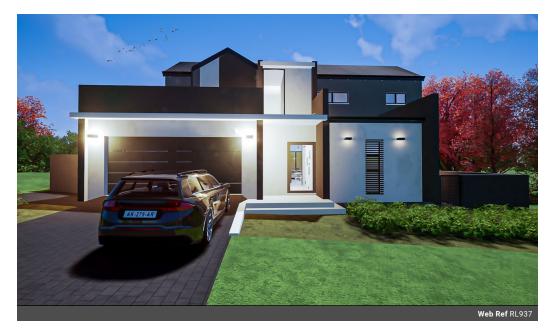

### Modern Family Home with Pool & Elegant Living Spaces

LPM25-008.1

! CONSTRUCTION STARTING SOON !

Key Features:

3 Spacious Bedrooms: Main bedroom with walk-in closet, ensuite bathroom, and private balcony; two additional bedrooms upstairs, one ensuite, and one with a separate full bathroom.

Seamless Indoor-Outdoor Flow: Open-plan lounge, dining, and kitchen leading to a covered patio with built-in braai. Entertainment & Relaxation: Enjoy a landscaped garden with ample space for additional amenities. Gourmet Kitchen: Central island serving as a breakfast nook, separate scullery, and direct access to the kitchen yard. First-Floor Family Retreat: Main suite with private balcony, additional bedrooms, and a spacious landing area.

This modern estate home is designed for luxury and functionality, offering ample space for family living and entertaining.

Enter through the...