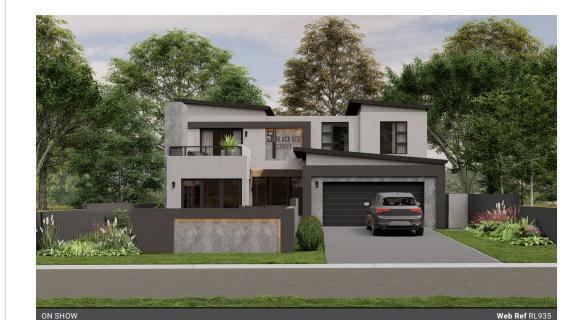

# Contemporary Family Home with BOMA & Pool

LPM24-059.3

! CONSTRUCTION TO START SOON!

#### Kev Features:

3 Spacious Bedrooms: Main bedroom with walk-in closet, full ensuite bathroom with double shower, and private balcony;

Seamless Indoor-Outdoor Living: Open-plan kitchen, dining, and lounge lead to a covered patio with a built-in braai. Entertainment Area: Stacking doors open to a BOMA with firepit and built-in seating, overlooking the pool and garden. Modern Kitchen: Features a breakfast nook, separate scullery, and pantry, with access to the kitchen yard and staff quarters with ensuite bathroom.

Convenient Layout: Guest bathroom...