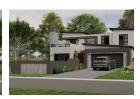

# Contemporary Family Home with BOMA & Pool

LPM24-059.3

! CONSTRUCTION TO START SOON!

#### Kev Features:

3 Spacious Bedrooms: Main bedroom with walk-in closet, full ensuite bathroom with double shower, and private balcony;

Seamless Indoor-Outdoor Living: Open-plan kitchen, dining, and lounge lead to a covered patio with a built-in braai. Entertainment Area: Stacking doors open to a BOMA with firepit and built-in seating, overlooking the pool and garden. Modern Kitchen: Features a breakfast nook, separate scullery, and pantry, with access to the kitchen yard and staff quarters with ensuite bathroom.