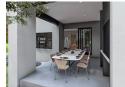

Covered Patio with Built-In Braai: Overlooks the pool and garden with potential for added amenities.

Functional Kitchen: Features a breakfast nook, prep bowl, and separate scullery with access to the kitchen yard. Convenient Layout: Guest bathroom, linen cupboard, and direct access from the double garage to the living area.