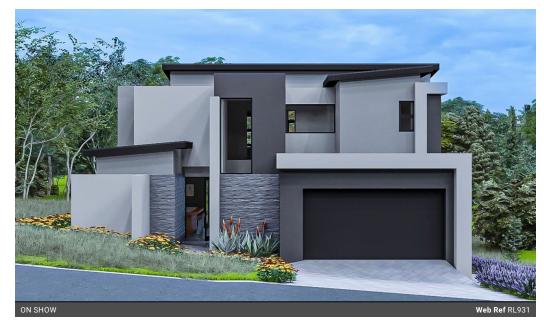

These calculations are only a guide. Please ask your conveyancer for exact calculations.

Monthly Levy R1,950 Monthly Rates R4,176

Modern Family Home with Private Balcony and Covered Patio

I PM24-094 1 ! TURNKEY!

Kev Features:

3 Spacious Bedrooms: Main bedroom with walk-in closet, full ensuite bathroom, and private balcony; bedrooms 1 and 2 share a full

Open-Plan Living Area: Lounge, dining room, and kitchen seamlessly connect to the covered patio.

Covered Patio with Built-In Braai: Overlooks the pool and garden with potential for added amenities.

Functional Kitchen: Features a breakfast nook, prep bowl, and separate scullery with access to the kitchen yard. Convenient Layout: Guest bathroom, linen cupboard, and direct access from the double garage to the living area.