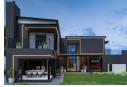

## Key Features:

3 Énsuite Bedrooms: Main bedroom and bedroom 3 each with private balconies; all bedrooms with ensuite bathroom. Open-Plan Living Area: Dining room, lounge, and kitchen opening to a covered patio with built-in braai. Kitchen with Island: Includes breakfast nook, separate scullery, and access to staff quarters with ensuite.

Garden Potential: Spacious garden with room to add a pool or other amenities. Elegant Entryway: Pergola-covered porch leading to the welcoming foyer.

This modern family home invites you in with stepping stones leading to a pergola-covered porch, creating a warm and...