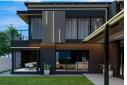

## Key Features:

3 Énsuite Bedrooms: Main bedroom and bedroom 3 each with private balconies; all bedrooms with ensuite bathroom. Open-Plan Living Area: Dining room, lounge, and kitchen opening to a covered patio with built-in braai. Kitchen with Island: Includes breakfast nook, separate scullery, and access to staff quarters with ensuite.

Garden Potential: Spacious garden with room to add a pool or other amenities. Elegant Entryway: Pergola-covered porch leading to the welcoming foyer.

This modern family home invites you in with stepping stones leading to a pergola-covered porch, creating a warm and...