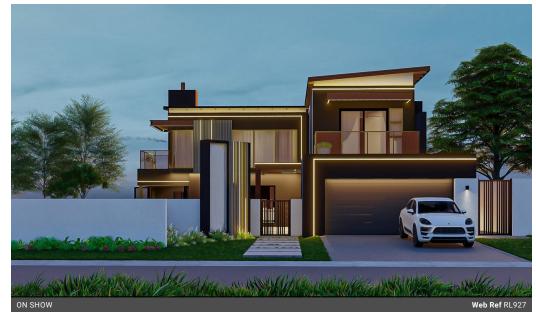

# On Show

9:30 to 17:30

Saturday, 19 April 2025

ON SHOW BY APPOINTMENT

R4,295,000

Monthly Bond Repayment R44,332.49 Calculated over 20 years at 11% with no deposit.

Transfer Costs R318,291.00 Bond Costs R55,380.00

These calculations are only a guide. Please ask your conveyancer for exact calculations.

Monthly Levy R1,950 Monthly Rates R3,979

Stylish Family Home with Garden Views and Premium Features

LPM24-090.1

TURNKEY

## Key Features:

3 Énsuite Bedrooms: Main bedroom and bedroom 3 each with private balconies; all bedrooms with ensuite bathroom. Open-Plan Living Area: Dining room, lounge, and kitchen opening to a covered patio with built-in braai. Kitchen with Island: Includes breakfast nook, separate scullery, and access to staff quarters with ensuite.

Garden Potential: Spacious garden with room to add a pool or other amenities. Elegant Entryway: Pergola-covered porch leading to the welcoming foyer.

This modern family home invites you in with stepping stones leading to a pergola-covered porch, creating a warm and...