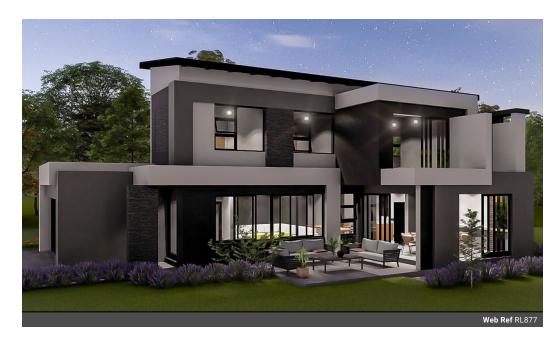

Monthly Rates R4,454

Turnkey Elegance at Fountainbrook Estate

LPM24-048.1

TURNKEY

Fountainbrook Estate invites you to explore our collection of turnkey houses, each thoughtfully designed and constructed to the highest standards. Our move-in-ready homes feature stylish interiors, state-of-the-art kitchens, and luxurious bathrooms. These homes are set on generous stands ranging from 450m² to 850m². With no transfer duty and the convenience of buying directly from the developer, Fountainbrook Estate offers an unparalleled living experience in a vibrant community.

Key Features of this design:

Inviting Entryway:

Enter from the covered porch via the front door into a welcoming foyer. The interior access door from the double garage conveniently opens here, ensuring easy and secure access to your home.

Open-Plan Living Area:

## **Features**

| Pets Allowed | Yes |             |       |            |                   |
|--------------|-----|-------------|-------|------------|-------------------|
| Interior     |     | Exterior    |       | Sizes      |                   |
| Bedrooms     | 3   | Garages     | 2     | Floor Size | 285m²             |
| Bathrooms    | 3   | Security    | Yes   | Land Size  | 451m <sup>2</sup> |
| Kitchens     | 1   | Dom. Accom. | 1     |            |                   |
| Recep. Rooms | 3   | Pool        | No    |            |                   |
| Furnished    | No  | Views       | False |            |                   |