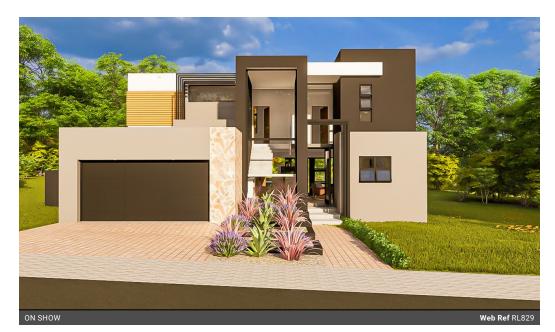

Welcome Home to Modern Comfort and Elegance in Fountainbrook Estate near Midstream

## LPM24-011.2

Plot & Plan | Building Package

- Concept Plans to choose from or design with Architect.
- Choose between double- or single-story options.
- New homes from R3,5m. - Building sizes from 200m2.
- Stand sizes between 450m2 and 850m2.Clubhouse and private open spaces.
- No transfer duty.
- Directly from the Developer
- Choose your own finishes.

Looking for the perfect opportunity to craft your ideal home? Look no further!

Fountainbrook Estate welcomes you to our exclusive building package offer, where you have the freedom to design your own dream home within our beautiful development

## Features

| Pets Allowed | Yes |          |       |            |                   |
|--------------|-----|----------|-------|------------|-------------------|
| Interior     |     | Exterior |       | Sizes      |                   |
| Bedrooms     | 3   | Garages  | 2     | Floor Size | 221m <sup>2</sup> |
| Bathrooms    | 2.5 | Security | Yes   | Land Size  | 635m²             |
| Kitchens     | 1   | Pool     | Yes   |            |                   |
| Recep. Rooms | 2   | Views    | False |            |                   |
| Furnished    | No  |          |       |            |                   |