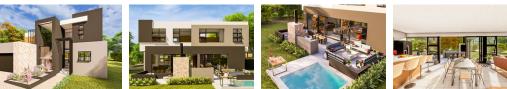

## LPM24-011.2

Plot & Plan | Building Package

- Concept Plans to choose from or design with Architect.
- Choose between double- or single-story options.
- New homes from R3,5m. - Building sizes from 200m2.
- Stand sizes between 450m2 and 850m2.Clubhouse and private open spaces.
- No transfer duty.
- Directly from the Developer
- Choose your own finishes.

## Features

| Pets Allowed | Yes |          |       |            |                   |
|--------------|-----|----------|-------|------------|-------------------|
| Interior     |     | Exterior |       | Sizes      |                   |
| Bedrooms     | 3   | Garages  | 2     | Floor Size | 221m <sup>2</sup> |
| Bathrooms    | 2.5 | Security | Yes   | Land Size  | 635m²             |
| Kitchens     | 1   | Pool     | Yes   |            |                   |
| Recep. Rooms | 2   | Views    | False |            |                   |
| Furnished    | No  |          |       |            |                   |