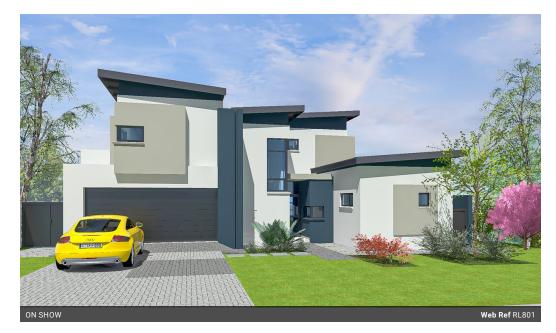

## Ultra-Modern Splendour awaits in Fountainbrook Estate

LPM23-016.2 - Plot & Plan | Building Package

- Concept Plans to choose from or design with Architect. Choose between double- or single-story options.
- New homes from R3,5m. - Building sizes from 200m2.
- Stand sizes between 450m2 and 850m2.
- Clubhouse and private open spaces.
- No transfer duty.Directly from the Developer.
- Choose your own finishes.

Discover the perfect opportunity to build your ideal home in the picturesque Fountainbrook Estate.

We are thrilled to present you with an incredible building package, available directly from the Developer, offering you the chance to create a living space that...

## Features

| Interior<br>Bedrooms<br>Bathrooms<br>Kitchens | 4<br>3.5<br>1 | <b>Exterior</b><br>Garages<br>Security<br>Dom. Accom. | 2<br>Yes<br>1 | <b>Sizes</b><br>Floor Size<br>Land Size |
|-----------------------------------------------|---------------|-------------------------------------------------------|---------------|-----------------------------------------|
| Kitchens<br>Recep. Rooms<br>Furnished         | 1<br>2<br>No  | Dom. Accom.<br>Pool<br>Views                          | No<br>False   |                                         |

Extras

Security Estate New Development

220m<sup>2</sup> 455m<sup>2</sup>