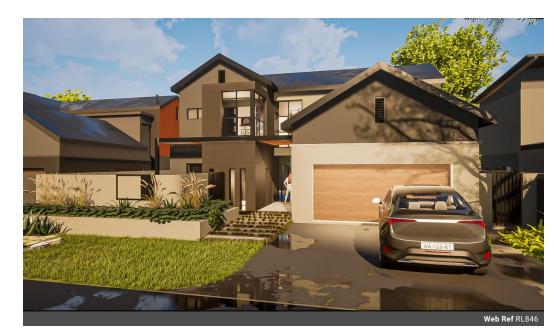

## 071 3109527

Plot 103 Hennopsrivier Pretoria 0001

R4,100,000

違 3.5 🛭 😭 2

Monthly Bond Repayment R42,319.72

Calculated over 20 years at 11% with no deposit.

Transfer Costs R294,674.00 Bond Costs R53,495.00

## Features

| Pets Allowed | Yes |          |       |            |       |
|--------------|-----|----------|-------|------------|-------|
| Interior     |     | Exterior |       | Sizes      |       |
| Bedrooms     | 3   | Garages  | 2     | Floor Size | 231m² |
| Bathrooms    | 3.5 | Security | Yes   | Land Size  | 450m² |
| Kitchens     | 1   | Pool     | No    |            |       |
| Recep. Rooms | 2   | Views    | False |            |       |
| Furnished    | No  |          |       |            |       |

New Development Security Estate