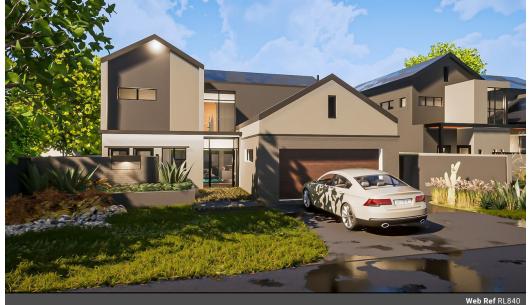

## R4,000,000

You have dreamed it - Now design and build your dream Home in Fountainbrook Estate near Midstream.

LPM24-021.3

Plot & Plan | Building Package

- Concept Plans to choose from or design with Architect.
- Choose between double- or single-story options.

3.5 😭 2

- New homes from R3,5m.
- Building sizes from 200m2.
- Stand sizes between 450m2 and 850m2.
- Clubhouse and private open spaces.

No transfor duty

## Features

| Pets Allowed | Yes |          |       |            |                   |
|--------------|-----|----------|-------|------------|-------------------|
| Interior     |     | Exterior |       | Sizes      |                   |
| Bedrooms     | 3   | Garages  | 2     | Floor Size | 223m <sup>2</sup> |
| Bathrooms    | 3.5 | Security | Yes   | Land Size  | 450m <sup>2</sup> |
| Kitchens     | 1   | Pool     | No    |            |                   |
| Recep. Rooms | 2   | Views    | False |            |                   |
| Furnished    | No  |          |       |            |                   |