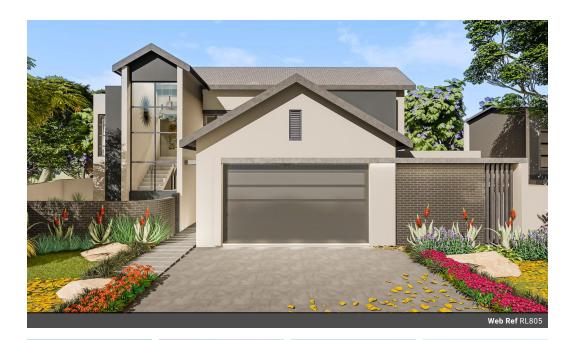

# Modern Living for the Modern Family in Fountainbrook Estate

LPM23-035.2 - Plot & Plan | Building Package

- -Concept Plans to choose from or design with Architect. -Choose between double- or single-story options.
- -New homes from R3,5m.
- -Building sizes from 200m2
- -Stand sizes between 450m2 and 850m2.
- -Clubhouse and private open spaces
- -No transfer duty.
  -Directly from the Developer.
- -Choose your own finishes.

### **Features**

| Interior     |     | Exterior    |       | Sizes      |       |
|--------------|-----|-------------|-------|------------|-------|
| Bedrooms     | 3   | Garages     | 2     | Floor Size | 242m² |
| Bathrooms    | 2.5 | Security    | Yes   | Land Size  | 464m² |
| Kitchens     | 1   | Dom. Accom. | 1     |            |       |
| Recep. Rooms | 2   | Pool        | No    |            |       |
| Studies      | 1   | Views       | False |            |       |