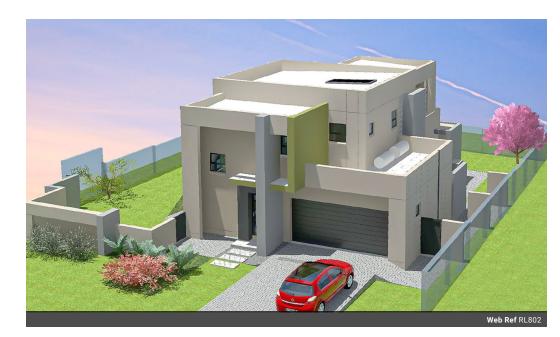

## Ultra-Modern simplistic design in Fountainbrook Estate near Midstream

LPM23-017.2 - Plot & Plan | Building Package

- Concept Plans to choose from or design with Architect.
  Choose between double- or single-story options.
- New homes from R3,5m.
- Building sizes from 200m2.
- Stand sizes between 450m2 and 850m2.
- Clubhouse and private open spaces.
- No transfer duty.Directly from the Developer.
- Choose your own finishes.

Looking for the perfect opportunity to craft your ideal home? Look no further!

Fountainbrook Estate welcomes you to our exclusive building package offer, where you have the freedom to design your own dream home within our beautiful development.

Great Opportunity to Design Your Own Home:

No

At Fountainbrook Estate, we understand that your home should reflect your unique personality and lifestyle. That's why we provide

## Features

| Interior     |     | Exterior    |       | Sizes      |       |
|--------------|-----|-------------|-------|------------|-------|
| Bedrooms     | 3   | Garages     | 2     | Floor Size | 200m² |
| Bathrooms    | 2.5 | Security    | Yes   | Land Size  | 456m² |
| Kitchens     | 1   | Dom. Accom. | 1     |            |       |
| Recep. Rooms | 2   | Pool        | No    |            |       |
| Studies      | 1   | Views       | False |            |       |