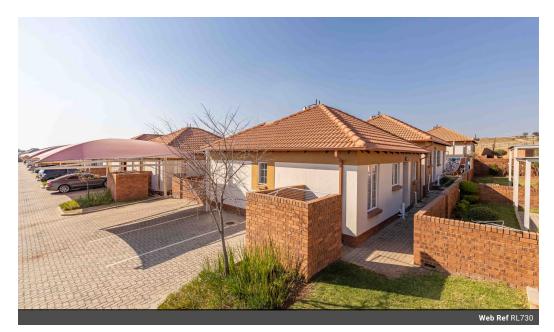

## Two Bedroom Townhouse available

Enter via the front door into the lounge area with built-in TV stand. The lounge area opens to the garden with built-in braai and patio. Focus walls add another dimension to this townhouse.

There are 2 carports, security and the complex is pet friendly.

Call today to arrange a viewing.

## Features

| Pets Allowed | Yes |                     |       |            |
|--------------|-----|---------------------|-------|------------|
| Interior     |     | Exterior            |       | Sizes      |
| Bedrooms     | 2   | Carports / Parkings | 2     | Floor Size |
| Bathrooms    | 2   | Security            | Yes   |            |
| Kitchens     | 1   | Pool                | No    |            |
| Recep. Rooms | 1   | Views               | False |            |
| Furnished    | No  |                     |       |            |