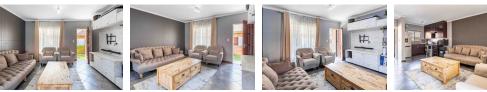

## Two Bedroom Townhouse available

Enter via the front door into the lounge area with built-in TV stand. The lounge area opens to the garden with built-in braai and patio. Focus walls add another dimension to this townhouse.

It has a modern open plan kitchen. There is a washing line in the garden.

It has a main bedroom with en suite bathroom and a 2nd bedroom with a separate bathroom. Both bedrooms have built-in cupboards.