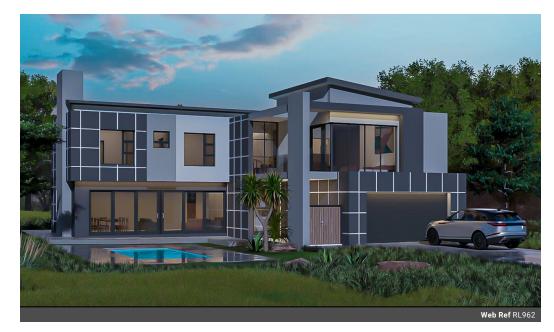

Monthly Levy R2,164 Monthly Rates R8,256

Contemporary 5-Bedroom Family Home with Pool & Spacious Entertainment Areas

LPM25-021.1 ! TURNKEY!

Key Features:

Spacious Open-Plan Living: Lounge, dining room, and kitchen seamlessly connected to a covered patio. Outdoor Entertainment: Built-in braai, countertop, pool, and garden with space for additional amenities. Gourmet Kitchen: Island with hob serving as a breakfast nook, separate scullery, and direct garage access. Five Well-Appointed Bedrooms: Guest suite downstairs with a full bathroom, plus four ensuite bedrooms upstairs. First-Floor Family Retreat: PJ lounge and private balcony off the main bedroom.

This modern family home offers a perfect blend of luxury and functionality, situated in a sought-after estate. The long driveway provides ample guest parking before reaching the double garage, which includes an interior access door to the home.