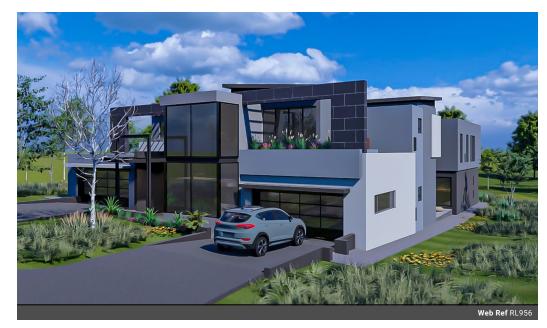

Monthly Levy R2,164 Monthly Rates R16,166

Ultra-Modern 6-Bedroom Masterpiece with Unparalleled Entertainment Features

I PM25-017 1

! CONSTRUCTION STARTING SOON!

Dual Double Garages: Ample parking with interior access on both sides of the home.

Breathtaking Entertainment Areas: Two entertainment rooms, double-volume patio, built-in braais, pool with bar table, sunken BOMA, and a jacuzzi.

Luxurious Main Suite: Private walkway access, walk-in closet, full ensuite bathroom with separate toilet.

Expansive Open-Plan Living: Double-volume foyer and kitchen, glass-façade study, and feature eyelid window. Six Ensuite Bedrooms: Two guest suites on the ground floor with pool views, plus four upstairs bedrooms with balcony access.

This architectural masterpiece redefines high-end estate living, offering a seamless blend of modern elegance and resort-style entertainment.

A striking covered entrance welcomes you into the...