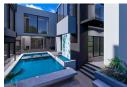

Breathtaking Entertainment Areas: Two entertainment rooms, double-volume patio, built-in braais, pool with bar table, sunken BOMA, and a jacuzzi.

Luxurious Main Suite: Private walkway access, walk-in closet, full ensuite bathroom with separate toilet.