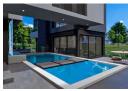

Breathtaking Entertainment Areas: Two entertainment rooms, double-volume patio, built-in braais, pool with bar table, sunken BOMA, and a jacuzzi.

Luxurious Main Suite: Private walkway access, walk-in closet, full ensuite bathroom with separate toilet.