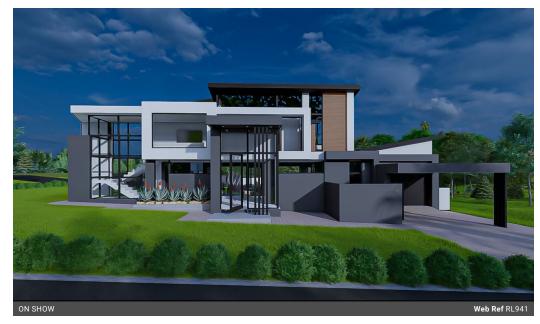

These calculations are only a guide. Please ask your conveyancer for exact calculations.

Monthly Levy R2,164 Monthly Rates R8,486

Sophisticated 5-Bedroom Home in Midstream Estate

I PM25-011 1 ! IN CONSTRUCTION!

Expansive Parking & Garages: Triple garage with interior access, double carport, and ample driveway parking. Seamless Indoor-Outdoor Living: Open-plan lounge, dining room, and kitchen leading to a covered patio with built-in braai, countertop, and island.

Outdoor Entertainment: Sliding doors open to an open patio, BOMA with firepit and built-in seating, pool, and a spacious garden. Luxurious Main Suite: Walk-in closet, full ensuite bathroom, and a private balcony. Five Ensuite Bedrooms: Includes a ground-floor guest suite with garden access and four ensuite bedrooms upstairs....