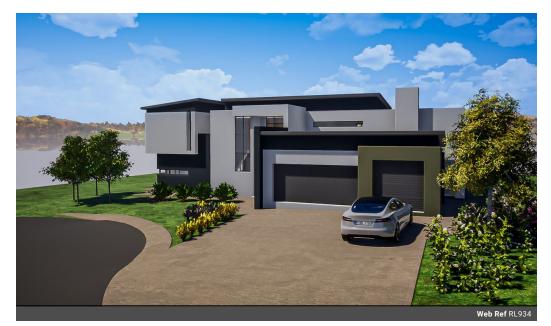

## Luxury Redefined with Privacy and a Beautiful View

LPM25-003.1 ! TURNKEY !

Kev Features:

Triple Garage: Spacious parking for your entire fleet, plus a workshop area. Open-Plan Living: Seamless flow between lounge, dining, and kitchen, perfect for entertaining. Gourmet Kitchen: Island breakfast nook, separate scullery, and ample prep space.

Arrive in style through the triple garage with double/single combination doors. Step inside the covered porch and enter the inviting foyer that flows seamlessly into the open plan living area, encompassing the lounge, dining room, and a modern kitchen. The covered patio beckons with a built-in braai and prep area, overlooking the...