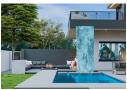

## Luxury Estate Living with Scenic Outdoor Spaces

LPM24-073.3

PLOT & PLAN | BUILDING PACKAGE

Key Features:

Triple garage with interior access to the foyer

Open-plan living area with lounge, dining room, and large kitchen

Wood deck with pool, BOMA, firepit, and landscaped garden views

Guest bedroom with sliding doors to the garden

PJ lounge and three upstairs bedrooms with ensuite bathrooms and balconies.

Welcome to this modern family home, offering luxury living with exceptional outdoor amenities.

Step through the front door into the foyer, where you will find an interior access door from the triple garage. To the left is a private study, perfect for remote work or personal projects.

The living area is designed for seamless entertaining and relaxation. It consists of a lounge, a large open-plan kitchen, and a dining room. The entire living space enjoys...