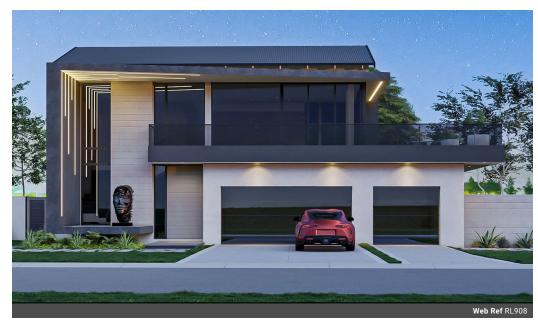

## Luxury Estate Living with Scenic Outdoor Spaces

LPM24-073.3

PLOT & PLAN | BUILDING PACKAGE

Key Features:

Triple garage with interior access to the foyer

Open-plan living area with lounge, dining room, and large kitchen

Wood deck with pool, BOMA, firepit, and landscaped garden views

Guest bedroom with sliding doors to the garden

PJ lounge and three upstairs bedrooms with ensuite bathrooms and balconies.

Welcome to this modern family home, offering luxury living with exceptional outdoor amenities.

Step through the front door into the foyer, where you will find an interior access door from the triple garage. To the left is a private study, perfect for remote work or personal projects.

The living area is designed for seamless entertaining and relaxation. It consists of a lounge, a large open-plan kitchen, and a dining room. The entire living space enjoys...