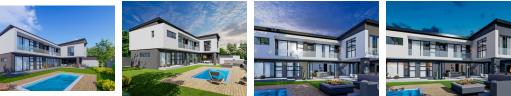

## Elegant Family Home with Spacious Outdoor Living

LPM24-070.1 Plot & Plan | Building Package

Kev Features:

Triple garage with interior access and ample visitor parking Open-plan living area with covered patio and built-in braai Garden with pool, BOMA with firepit, and built-in seating Ensuite guest bedroom on the ground floor First-floor PJ lounge and ensuite bedrooms with balconies.

This stunning family home welcomes you with ample parking for visitors in front of the triple garage, which offers convenient interior access into the home. Step through the covered porch into the foyer, where the open and inviting living spaces unfold.

The living area features a dining room, lounge, and an open-plan kitchen that seamlessly leads to the covered patio. The patio is complete with a built-in braai and countertop with prep bowl, perfect for entertaining. From the living..