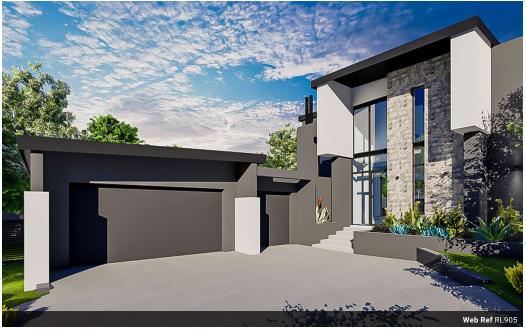

## Elegant Family Home with Spacious Outdoor Living

LPM24-070.1 Plot & Plan | Building Package

Kev Features:

Triple garage with interior access and ample visitor parking Open-plan living area with covered patio and built-in braai Garden with pool, BOMA with firepit, and built-in seating Ensuite guest bedroom on the ground floor First-floor PJ lounge and ensuite bedrooms with balconies.

This stunning family home welcomes you with ample parking for visitors in front of the triple garage, which offers convenient interior access into the home. Step through the covered porch into the foyer, where the open and inviting living spaces unfold.

The living area features a dining room, lounge, and an open-plan kitchen that seamlessly leads to the covered patio. The patio is complete with a built-in braai and countertop with prep bowl, perfect for entertaining. From the living..