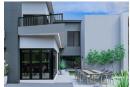

## Modern Family Home with Luxurious Outdoor Spaces

LPM24-067.3

TURNKEY

Key Features:

Spectacular double volume glass entrance

Spacious living area with open-plan kitchen and covered patio

Garden, pool, BOMA with firepit, and built-in seating

Step inside through the front door into the foyer, where the elegant staircase invites you to explore the upper level, and the spacious living area draws you in on the right. The living area includes a stylish dining room, a cozy lounge, and an open-plan kitchen that flows effortlessly into a covered patio complete with a built-in braai and countertop with prep bowl. This space...