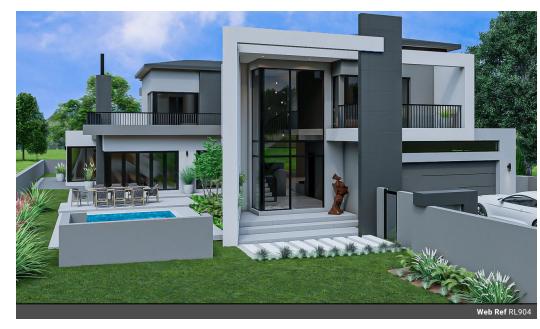

## Modern Family Home with Luxurious Outdoor Spaces

LPM24-067.3

TURNKEY

Key Features:

Spectacular double volume glass entrance

Spacious living area with open-plan kitchen and covered patio

Garden, pool, BOMA with firepit, and built-in seating

Step inside through the front door into the foyer, where the elegant staircase invites you to explore the upper level, and the spacious living area draws you in on the right. The living area includes a stylish dining room, a cozy lounge, and an open-plan kitchen that flows effortlessly into a covered patio complete with a built-in braai and countertop with prep bowl. This space...