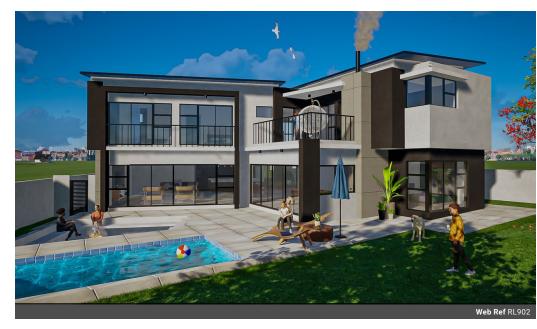

## Contemporary Family Home with Stunning Outdoor Features

LPM24-069.1 ! IN CONSTRUCTION!

Kev Features:

2 + 1 Garage with ample guest parking

Spacious living area with gallery, dining room, lounge, and open-plan kitchen

Covered patio with built-in braai, firepit, and pool

Beautifully designed kitchen with breakfast nook and separate scullery

First-floor PJ lounge and ensuite bedrooms Expansive main bedroom with large private balcony.

Welcome to your new home, where modern living meets luxurious outdoor entertainment. As you approach, the 2 + 1 garage combination provides convenient parking solutions, while an additional ample guest parking space ensures your visitors are

Enter through the covered porch into the inviting foyer, where the interior access door from the garage provides seamless access.

The living area begins to the left offering an elegant

## **Features**

| Pets Allowed | Yes |             |       |            |         |
|--------------|-----|-------------|-------|------------|---------|
| Interior     |     | Exterior    |       | Sizes      |         |
| Bedrooms     | 4   | Garages     | 3     | Floor Size | 379m²   |
| Bathrooms    | 4   | Security    | Yes   | Land Size  | 1,079m² |
| Kitchens     | 1   | Dom. Accom. | 1     |            |         |
| Recep. Rooms | 3   | Pool        | Yes   |            |         |
| Studies      | 1   | Views       | False |            |         |
| Furnished    | No  |             |       |            |         |