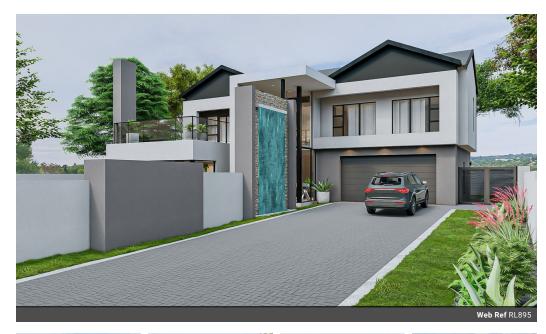

Monthly Levy R2,164 Monthly Rates R6,816

Modern Living with Ample Parking and Spacious Outdoor Areas

LPM24-062.1 ! IN CONSTRUCTION!

Prepare to be captivated by the HD feature video tour that highlights every intricate detail of this luxurious residence.

This contemporary home combines sleek design with functional living spaces, perfect for entertaining and comfortable family life. With a focus on modern convenience and seamless indoor-outdoor flow, this property is ideal for those who enjoy luxury and practicality.

Key Features:

Water feature at entrance

Ample Visitors Parking and Extra Height Glass Door Double Garage

4 Bedrooms with a Staff Quarters

Spacious balcony at main bedroom

Ground Floor:

The ground floor welcomes you into a double-volume fover leading to the open-plan living area, which includes a modern kitchen