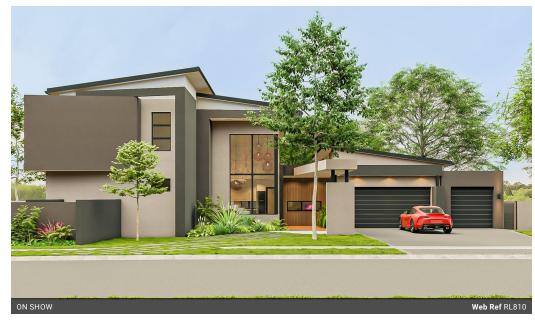

# Elevate Your Lifestyle with Modern Living

LPM 23-041.2

Plot & Plan | Building Package

Discover the epitome of modern design for contemporary living with our exclusive offering—a residence that harmoniously blends style and functionality.

Key Features:

Four bedrooms, all en suit and a Staff Quarters.

Ample Parking with Triple Garage, Extra Length for Trailer or Quad Bikes Modern Kitchen with Island, Prep Bowl, Scullery, and Laundry Entertainer's Dream with two guest bathrooms for convenience

Main Bedroom with Exceptionally Large Walk-In Closet, Full En Suite Bathroom, and Balcony

Ample parking beckons in front of the triple garage, with one garage extended for...

#### **Features**

| Pets Allowed | Yes |             |       |            |                     |
|--------------|-----|-------------|-------|------------|---------------------|
| Interior     |     | Exterior    |       | Sizes      |                     |
| Bedrooms     | 4   | Garages     | 4     | Floor Size | 500m <sup>2</sup>   |
| Bathrooms    | 4.5 | Security    | Yes   | Land Size  | 1,000m <sup>2</sup> |
| Kitchens     | 1   | Dom. Accom. | 1     |            |                     |
| Recep. Rooms | 3   | Pool        | Yes   |            |                     |
| Studies      | 1   | Views       | False |            |                     |
| Furnished    | No  |             |       |            |                     |