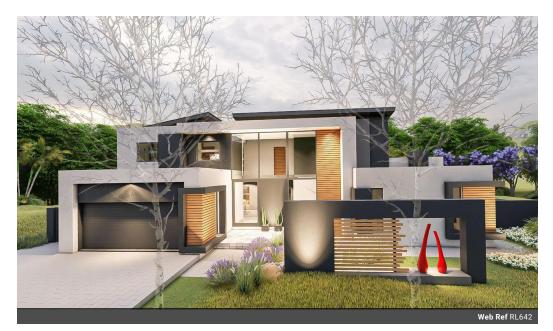

## Modern, with detailed design features you'll Love

Plot & Plan | Building package | Concept Design

We provide a Concept plan which you can redesign according to your own specific requirements in conjunction with the Developer and Architect. Enjoy the freedom to choose the finishes and fittings that you desire.

The driveway leading to the double garage makes for ample parking for your visitors.

From the covered porch enter via the front door into the foyer. To the right of the foyer is an ornate staircase with storeroom underneath.

On to the living area consisting of a lounge, dining room and open plan kitchen - all flowing into an open patio with open braai. The open patio flows into the BOMA that is next to the pool room with stacking doors. The patio has a view of the pool (optional) and garden.

The open plan kitchen has an island that doubles as a breakfast...