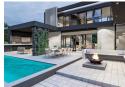

To the left of the foyer find the living area comprising of a lounge, dining room; open plan kitchen; covered patio and open patio. The whole living area has a view of the pool, BOMA with firepit and built-in seating and garden. The pool ( $2.500 \times 8.000$ ) has a beautiful water feature that ads to the charm and tranquillity of this property. There is a feature wall where you can install a TV for the all-important sports events you...