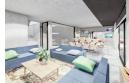

To the left of the foyer find the living area comprising of a lounge, dining room; open plan kitchen; covered patio and open patio. The whole living area has a view of the pool, BOMA with firepit and built-in seating and garden. The pool ( $2.500 \times 8.000$ ) has a beautiful water feature that ads to the charm and tranquillity of this property. There is a feature wall where you can install a TV for the all-important sports events you...